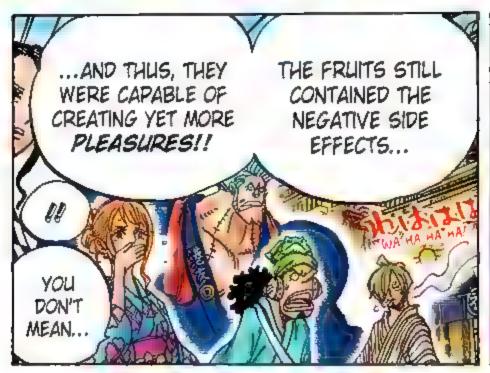

# Chapter 943: SMILE

REQUEST: "ROBIN KNITTING WITH TARANTULA THREAD" BY NODA SKYWALKER

BUT EVERYTHING

- Q: I'm starting the SBS!
  --Normal Is Best
- A: Whoa!! 3 It's so normal!! You can't get more normal!! I wasn't expecting this.
- Q: Odacchi! You're not supposed to tie breast-bands around your head as a disguise!